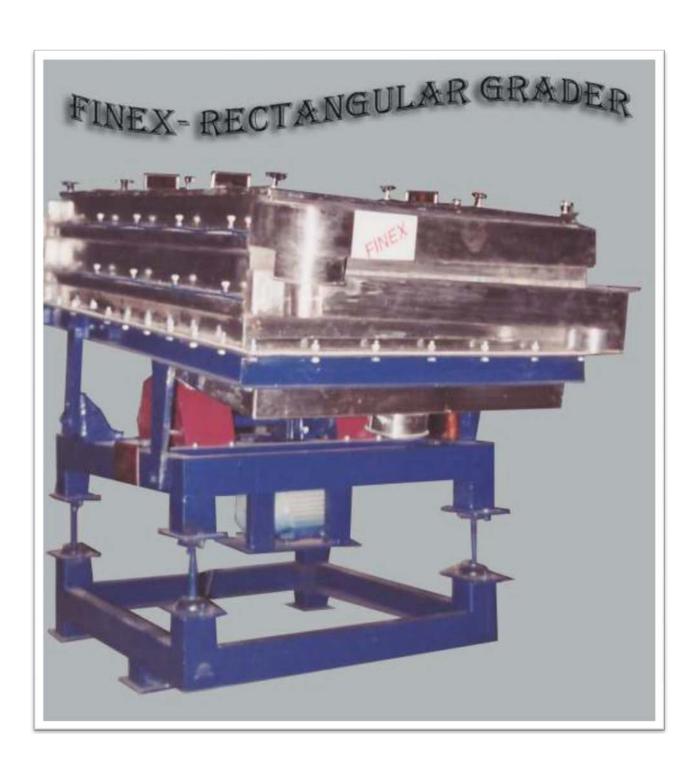

### FINEX RECTANGULAR VIBRATING GRADERS

Finex offers various sizes of Rectangular Graders with excentric weights on either side of a rotating shaft to give linear excentric Vibrations . Driven by pulleys with a Ordinary tefc Motor at speeds from 900 to 1200 rpm . Manufactured in mildsteel and stainlessteel .Grading single to three grades will screen from 1000kgs/hr to 20,000kgs/hr .

### MODEL:-

12feet by 4 feet 3hp 8feet by 4 feet 5hp 6feet by 4feet 3hp 5 feet by 3feet 2hp