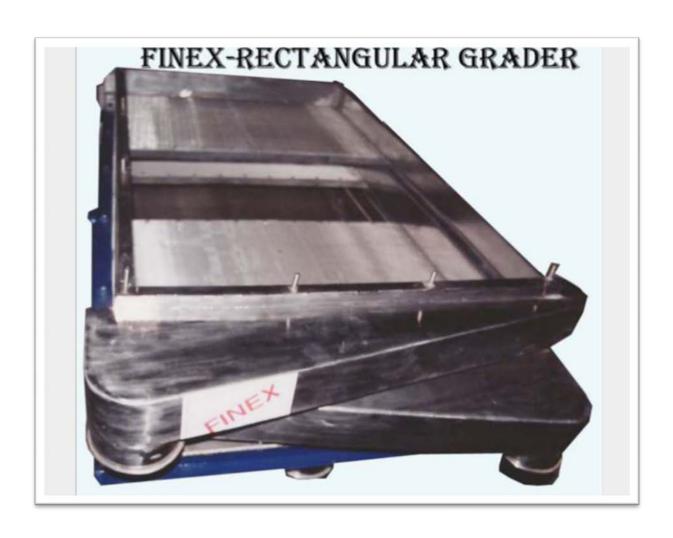

### FINEX RECTANGULAR VIBRATING GRADERS

Finex offers various sizes of Rectangular Graders with excentric weights on either side of a rotating shaft to give linear excentric Vibrations . Driven by pulleys with a Ordinary tefc Motor at speeds from 900 to 1200 rpm . Manufactured in mildsteel and stainlessteel .Grading single to three grades will screen from 1000kgs/hr to 20,000kgs/hr .

### MODEL:-

12feet by 4 feet 3hp 8feet by 4 feet 5hp 6feet by 4feet 3hp 5 feet by 3feet 2hp