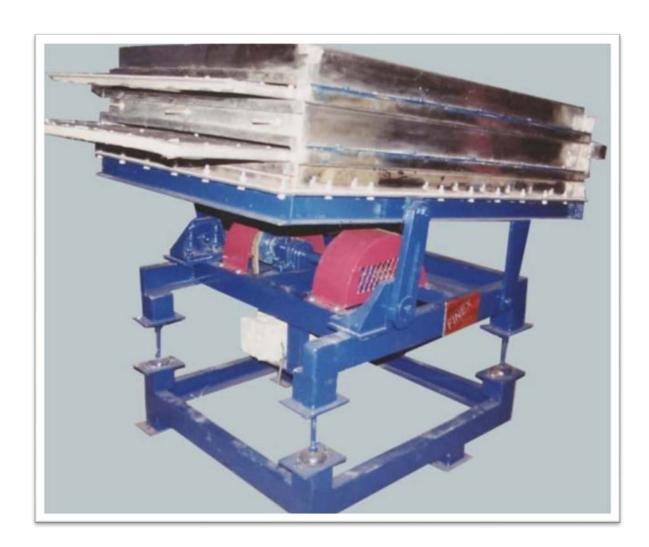

### FINEX RECTANGULAR VIBRATING GRADERS

Finex offers various sizes of Rectangular Graders with excentric weights on either side of a rotating shaft to give linear excentric Vibrations . Driven by pulleys with a Ordinary tefc Motor at speeds from 900 to 1200 rpm . Manufactured in mildsteel and stainlessteel .Grading single to three grades will screen from 1000kgs/hr to 20,000kgs/hr .

### MODEL:-

12feet by 4 feet 3hp 8feet by 4 feet 5hp 6feet by 4feet 3hp 5 feet by 3feet 2hp