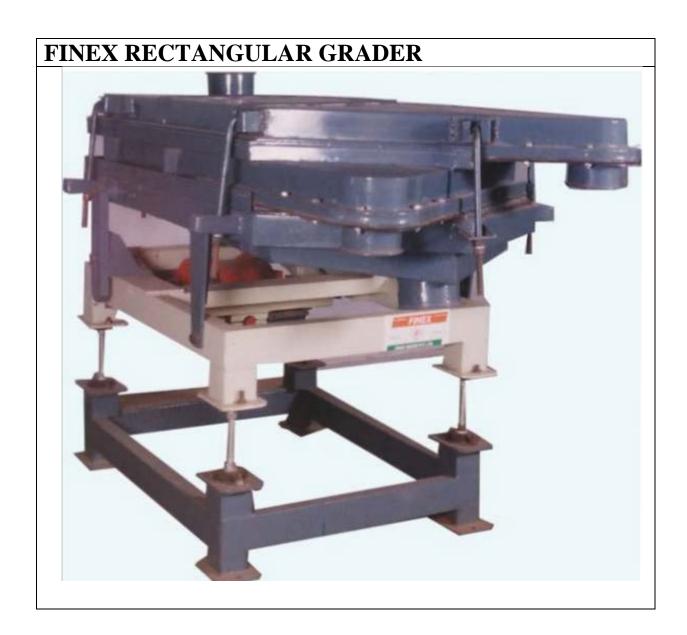

### FINEX RECTANGULAR VIBRATING GRADERS

Finex offers various sizes of Rectangular Graders with excentric weights on either side of a rotating shaft to give linear excentric Vibrations . Driven by pulleys with a Ordinary tefc Motor at speeds from 900 to 1200 rpm . Manufactured in mildsteel and stainlessteel .Grading single to three grades will screen from 1000kgs/hr to 20,000kgs/hr .

### MODEL:-

12feet by 4 feet 3hp 8feet by 4 feet 5hp 6feet by 4feet 3hp 5 feet by 3feet 2hp