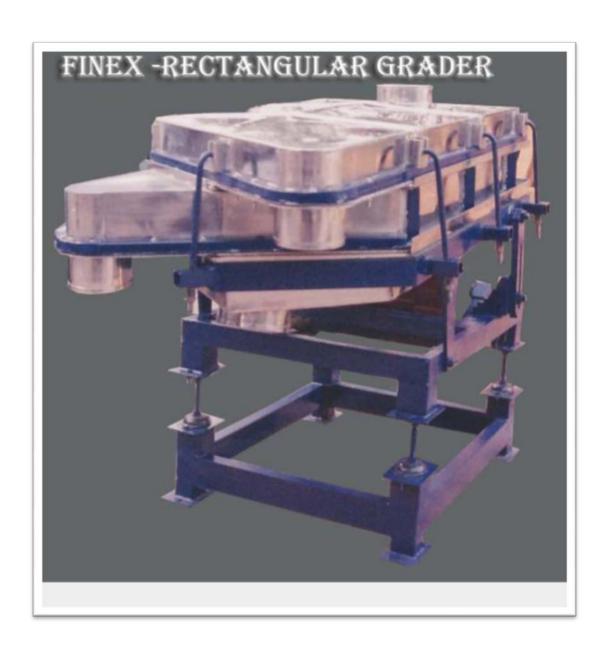

### FINEX RECTANGULAR VIBRATING GRADERS

Finex offers various sizes of Rectangular Graders with excentric weights on either side of a rotating shaft to give linear excentric Vibrations . Driven by pulleys with a Ordinary tefc Motor at speeds from 900 to 1200 rpm . Manufactured in mildsteel and stainlessteel .Grading single to three grades will screen from 1000kgs/hr to 20,000kgs/hr .

### MODEL:-

12feet by 4 feet 3hp 8feet by 4 feet 5hp 6feet by 4feet 3hp 5 feet by 3feet 2hp