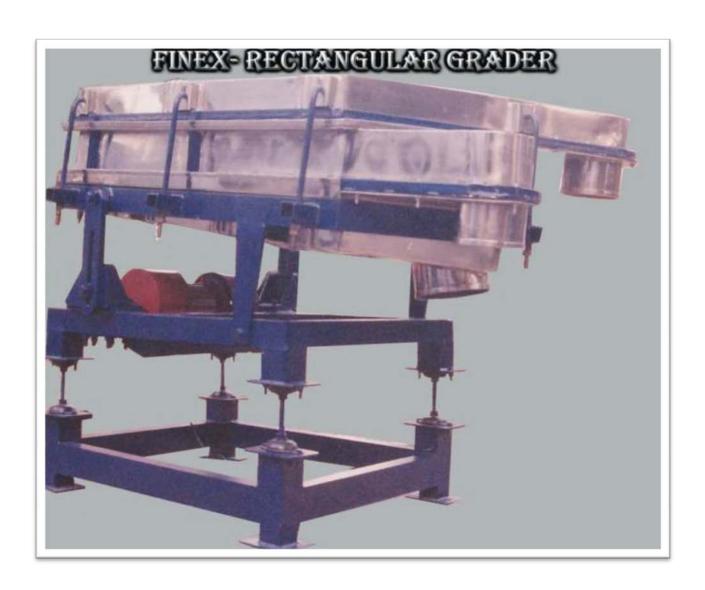

### FINEX RECTANGULAR VIBRATING GRADERS

Finex offers various sizes of Rectangular Graders with excentric weights on either side of a rotating shaft to give linear excentric Vibrations . Driven by pulleys with a Ordinary tefc Motor at speeds from 900 to 1200 rpm . Manufactured in mildsteel and stainlessteel .Grading single to three grades will screen from 1000kgs/hr to 20,000kgs/hr .

### MODEL:-

12feet by 4 feet 3hp 8feet by 4 feet 5hp 6feet by 4feet 3hp 5 feet by 3feet 2hp